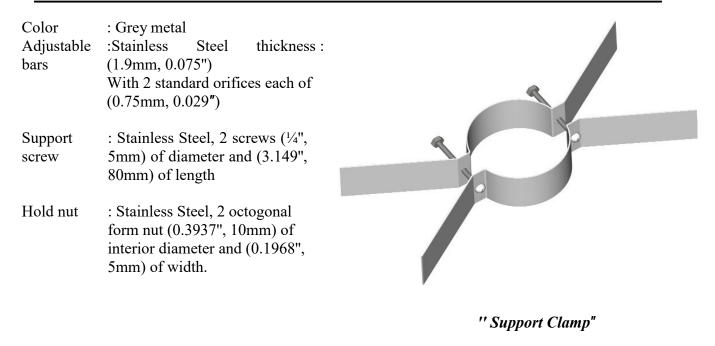

TECHNICAL DATA

### SUPPORT CLAMP

#### DESCRIPTION

The *Murphco support clamp* is an assembly made entirely of stainless steel and conceived for all sleeved roof drains.

The *Murphco Support Clamp* is compatible with all types of *Murphco*\* copper drains being inserted and tightened around the sleeve of the drain under the deck.

The *Support Clamp* is distinctive by its unique and complete anti-vandalism design, the whole exclusively made of stainless steel. It is recommended for all types of roofs (industrial, commercial and institutional).