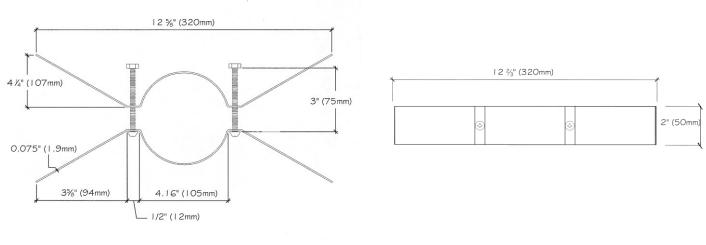

e 4)



Murphco Ultra\* copper drain with Support Clamp

#### CHARACTERISTICS

- Adjusted to all the *Murphco* sleeved roof drains;
- The *Support Clamp* firmly retains the drain in a stable position;
- All the materials are made of Stainless Steel, insuring a remarkable life expectancy;
- No mechanical anchor that could perforate the membrane or the sleeve;

#### FEATURES

- Unique and complete anti-vandalism design;
- Compatible with all *Murphco* roof drains;
- Adjustable to all diameters of drain sleeves;
- Durability, quality and industrial grade;

#### WARRANTY

- Guaranteed against corrosion;
- Guaranteed against fabrication defects;
- \* Trade Mark of Les Produits Murphco Ltée, see appropriate data sheet

TECHNICAL DATA

### SUPPORT CLAMP

#### TECHNICAL DRAWING



"Support Clamp



PLAN VIEW

ELEVATION

PAGE 3 OF 5

#### TECHNICAL DATA

### SUPPORT CLAMP

#### **TYPICAL DETAIL (EXAMPLE)**



<u>Application field</u>: The plumbing installation should be made in conformity with the appropriate provincial, territorial or municipal rules or in absence of such regulation, with the current Canadian Plumbing Code.

\* Trade Mark of Les Produits Murphco Ltée, see appropriate data sheet

**TECHNICAL DATA** 

### SUPPORT CLAMP

#### DESIGNED AND MANUFACTURED BY LES PRODUITS MURPHCO LTÉE

Technical assistance or further information may be obtained from:



#### Manufacturier et spécialiste de drains de toiture

Boutique de Métal en feuille

4955, rue Brock Montréal, Qc, H4E 1B5

Tél : (514) 937-3275 Fax : (514) 937-6797

Site web : <u>www.produitsmurphco.com</u> Courriel : <u