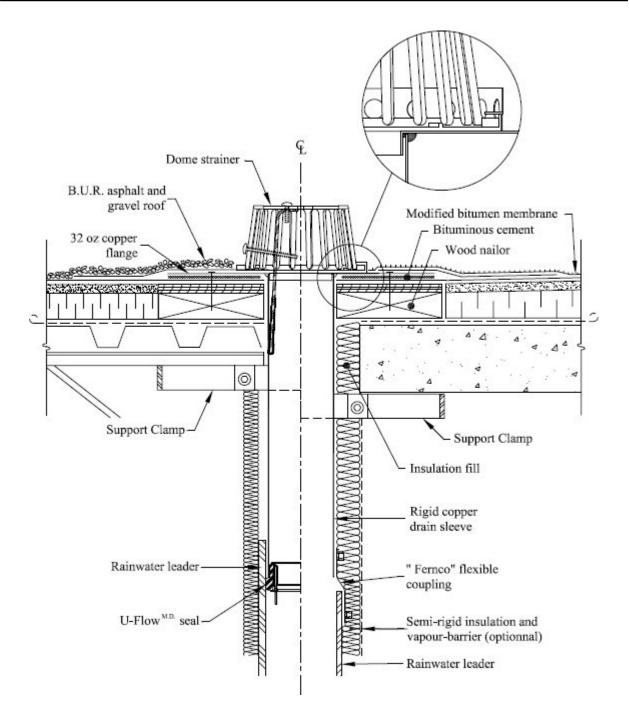

#### **TYPICAL DETAIL (EXAMPLE)**

<u>Application field</u>: The plumbing installation should be made in conformity with the appropriate provincial, territorial or municipal rules or in absence of such regulation, with the current Canadian Plumbing Code.