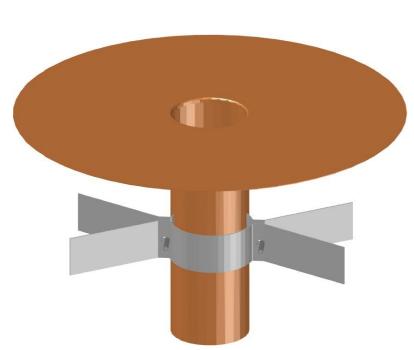

#### INSTALLATION

The *Murphco Support Clamp* is tightened around the *Murphco* drain sleeve. The whole becomes anti-vandalism assembly made of copper and stainless steel.

Conceived for all types of flat roofs, the Support Clamp is easily adjusted to the diameter of the drain sleeve and the deck thickness.

(see detail, page 4)

Murphco Ultra\* copper drain with Support Clamp