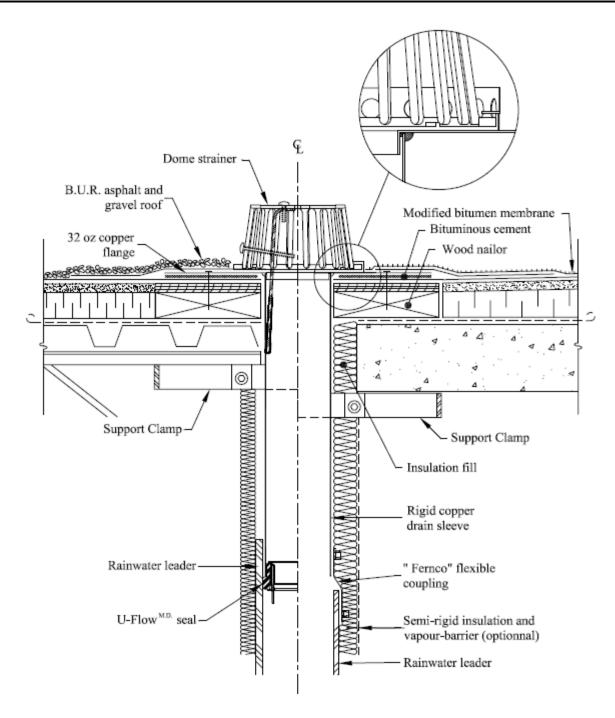

(see detail, page 4)

Murphco Ultra\* copper drain with Support Clamp

### TYPICAL DETAIL (EXAMPLE)

Application field: The plumbing installation should be made in conformity with the appropriate provincial, territorial or municipal rules or in absence of such regulation, with the current Canadian Plumbing Code.