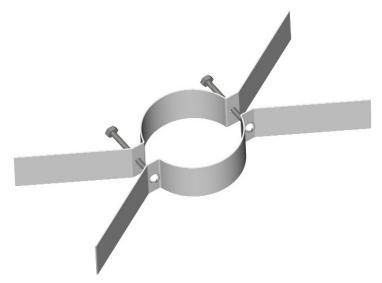

### **DESCRIPTION**

The *Murphco support clamp* is an assembly made entirely of stainless steel and conceived for all sleeved roof drains.

The *Murphco Support Clamp* is compatible with all types of *Murphco\** copper drains being inserted and tightened around the sleeve of the drain under the deck.

The *Support Clamp* is distinctive by its unique and complete anti-vandalism design, the whole exclusively made of stainless steel. It is recommended for all types of roofs (industrial, commercial and institutional).

### Generality:

The *Murphco Support Clamp* is installed on all new or existing drains. It is tightened with 2 screws and bolts around the sleeve of the drain just under the deck and prevents the movement by tightening the drain sleeve between the adjustable clamp and the drain flange.