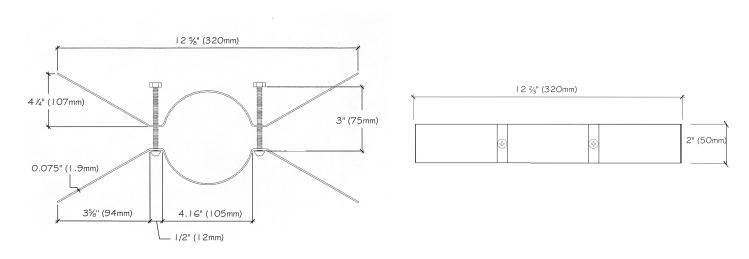

### TECHNICAL DESCRIPTION OF FINISHED PRODUCT

Color : Grey metal

Adjustable :Stainless Steel thickness :

bars (1.9mm, 0.075")

With 2 standard orifices each of

(0.75mm, 0.029")

Support : Stainless Steel, 2 screws (¼", screw 5mm) of diameter and (3.149",

80mm) of length

Hold nut : Stainless Steel, 2 octogonal

form nut (0.3937", 10mm) of interior diameter and (0.1968",

5mm) of width.

'' Support Clamp"

## **TECHNICAL DRAWING**

"Support Clamp"

**PLAN VIEW** 

**ELEVATION** 

**TECHNICAL DATA** 