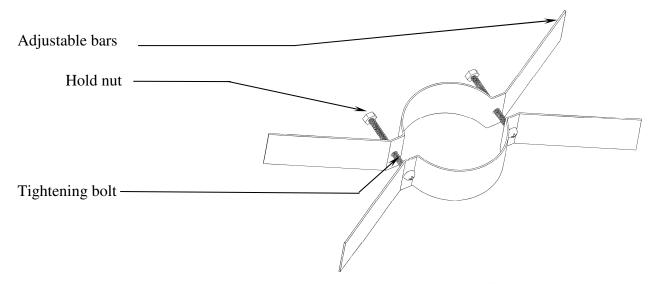

### TECHNICAL DESCRIPTION OF FINISHED PRODUCT

Color : Grey metal

Adjustable :Stainless Steel thickness :

bars (1.9mm, 0.075")

With 2 standard orifices each of

(0.75mm, 0.029")

Support : Stainless Steel, 2 screws (¼", screw 5mm) of diameter and (3.149",

80mm) of length

Hold nut : Stainless Steel, 2 octogonal

form nut (0.3937", 10mm) of interior diameter and (0.1968",

5mm) of width.

'' Support Clamp"