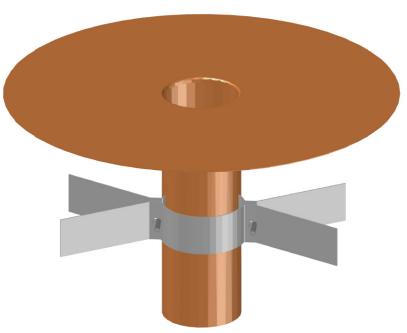

### **INSTALLATION**

The *Murphco Support Clamp* is tightened around the *Murphco* drain sleeve. The whole becomes anti-vandalism assembly made of copper and stainless steel.

Conceived for all types of flat roofs, the Support Clamp is easily adjusted to the diameter of the drain sleeve and the deck thickness.

(see detail, page 4)

Murphco Ultra\* copper drain with Support Clamp